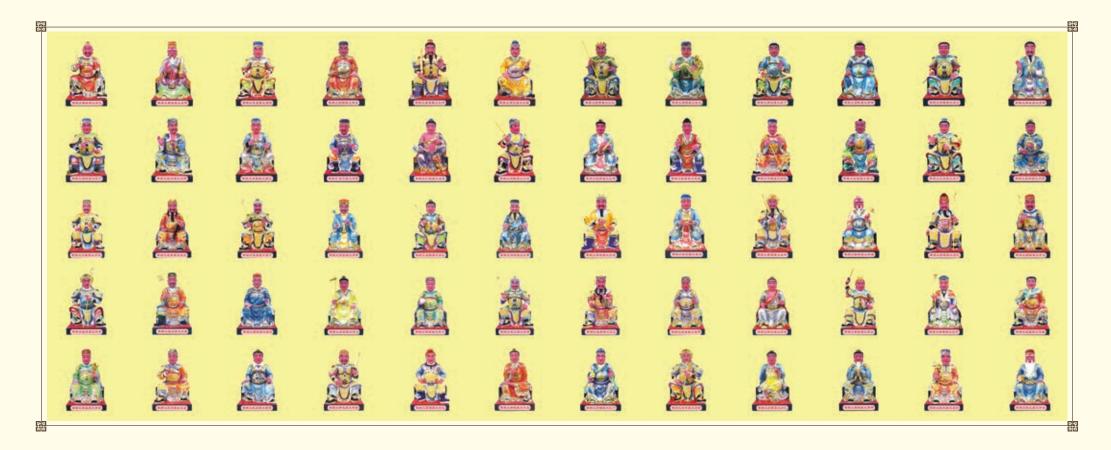

二十位太岁之说

太岁共有六十位之多,每位轮流协助玉皇大帝**掌管** 凡间一年的事务,并护佑众生,赐福助顺。当值者 则称之为"当年太岁"或"流年太岁"。由于太岁 大多是武将或将军出身,道教的称谓上都赋予"大 将军"的封号。

太岁的塑像各有不同的神情动态,持着的法器。 然有异,皆与当年的运程息息相关。例如,太岁如持 笔,即表示该年的政治动荡不定;若是持枪执剑的太 岁则代表该年须发奋图强。因有了太岁之说,从而也 间接告示民间"诸恶莫作,众善奉行"。

## LEGEND OF THE SIXTY HEAVENLY GENERALS

According to the Chinese zodiac, there are **sixty heavenly generals** who assist the Jade Emperor in taking charge of the well-being of the Mortal World.

Each of them take turns to perform their duty for a year. Thus, they are known as Ruling *Tai Sui* or *Tai Sui* of the Cycle. Most of them have military background and are usually known as **Military Generals**.

The **features** and **weapons** of each *Tai Sui* signify the well-being of that particular year. For example, if the *Tai Sui* holds a pen, it signifies political unrest for that particular year. If he holds a sword or spear, it represents there is need to work hard to excel.