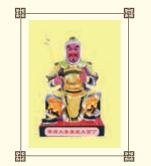

In most Chinese temples today, *Tai Sui* is usually depicted by a statue of a young boy holding a banner of "*Dang Nian Tai Sui*" (当年太岁), which refers to the *Tai Sui* on duty in that particular year. Its existence also serves as a reminder to devotees to avoid misdeeds and carry out more charitable acts.

# 2017年当年太岁

## 丁酉太岁 唐杰大将军

丁酉太岁唐朝时代降生于安乡(今湖北安乡县),名唐杰,字子文。自幼习武,力量奇大,乃科举中武举人。当年,南方盗寇(koù)动乱,唐杰大将军奉旨到南方平定寇乱,乘 胜后又追杀盗贼于花冈,斩贼首等五十八人,立了平定盗寇的奇功。唐杰的功勋与德行,受 到普遍的推崇,当今朝廷也赏赐蟒(mǎng)服银两等给予奖励。

#### GENERAL *TANG JIE*

General **Tang Jie** (唐杰) was born during the *Tang* Dynasty at *An Xiang* (安乡), *Hubei* (湖北). He represents the *Ding You Tai Sui* (丁酉太岁) in 2017. General *Tang* practiced martial arts when young and had amazing strength. He became a royal graduate in military affairs after taking his Imperial Examination.