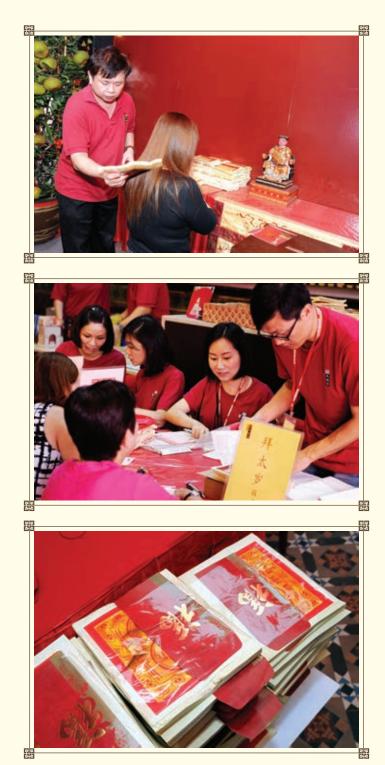

# 拜太岁

一般上, 善信在拜太岁时所需的供品如下:

- 太岁金
- 敬神茶和饯(jìan)盒
- 压岁钱
- 个人基本资料如名字、生日等以输入疏文

# 到天福宫拜太岁

### 拜太岁按古早礼俗

善信可于农历正月初二至十五上午8时正至下午5时 正,到天福宫拜太岁。天福宫拜太岁是按古早礼 俗,所需的压岁钱是以一岁一毛钱计算,可多不可 少。例如,信徒如果年龄四十九,就需准备\$4.90或 以上的压岁钱。其礼俗相信至今仍然只在天福宫保 留。善信也可在天福宫购买太岁金。

#### AN OLD TRADITION

Praying to *Tai Sui* at Thian Hock Keng starts from the 2<sup>nd</sup> day of the Chinese New Year till the 15<sup>th</sup> day from 8am to 5pm daily. The ritual follows **an old tradition** of devotees preparing a red packet with money for blessings or *Ya Sui Qian* (压岁钱), in accordance with the devotee's age where every 10 cents correspond to 1 year of age. If the devotee's age is 49, he or she has to prepare a red packet of S\$4.90 or more. This tradition is believed to be practiced only at Thian Hock Keng today. *Tai Sui Joss Paper* is also available at the temple.